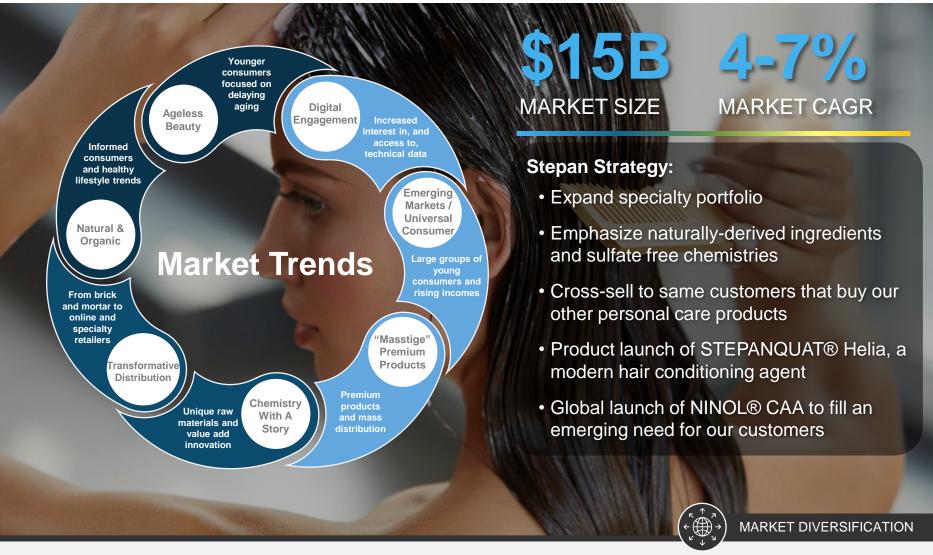

## Personal Care Specialties

Focused on delivering higher-performing, environmentally-friendly solutions

Stepan 5

Investor Presentation May 2019

## **Market Diversification**

Diversify into adjacent, highly profitable end-markets

**Agricultural Chemicals** 

**Oilfield Chemicals** 

**Personal Care Specialties** 

| MARKET<br>CAGR, %          | 3-5%              | 8-12%             | 4-7%              |
|----------------------------|-------------------|-------------------|-------------------|
| MARKET<br>SIZE, \$B        | \$60              | \$11              | \$15              |
| STEPAN<br>PROFITABILITY, % | +                 | +                 | +                 |
| STEPAN MARKET<br>SHARE, %  | Low Single Digits | Low Single Digits | Low Single Digits |