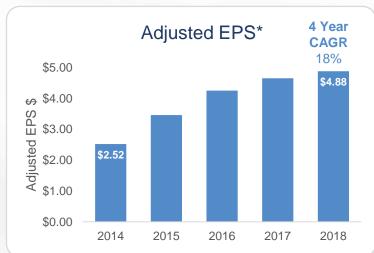

# Delivering Shareholder Value

We delivered 18% average annual EPS growth over the last 4 years

<sup>\*</sup>Adjusted net income is a non-GAAP measure that excludes deferred compensation income/expense as well as other significant and infrequent/nonrecurring items. See the Appendix for reconciliations of non-GAAP adjusted net income and adjusted EPS. Results presented have not been adjusted for the change in accounting principles converting from LIFO to FIFO inventory method that was adopted in Q1 2019.

## **Financials**

Reconciliations of Non-GAAP Adjusted Net Income and Adjusted Diluted Earnings per Share

| (In millions, except per share amounts)            |    | Twelve Months Ended December 31 |    |             |      |            |    |             |      |            |    |             |
|----------------------------------------------------|----|---------------------------------|----|-------------|------|------------|----|-------------|------|------------|----|-------------|
|                                                    |    | 2018                            |    |             | 2017 |            |    |             | 2016 |            |    |             |
|                                                    |    | Net Income                      |    | Diluted EPS |      | Net Income |    | Diluted EPS |      | Net Income |    | Diluted EPS |
| Net Income Attributable to the Company as Reported | \$ | 112.8                           | \$ | 4.83        | \$   | 91.6       | \$ | 3.92        | \$   | 86.2       | \$ | 3.73        |
| Deferred Compensation (Income)<br>Expense          |    | (1.1)                           |    | (0.04)      |      | (0.1)      |    | _           |      | 16.1       |    | 0.70        |
| Business Restructuring and Asset Impairments       |    | 2.6                             |    | 0.11        |      | 3.1        |    | 0.13        |      | 7.1        |    | 0.30        |
| Contract Termination Settlement                    |    |                                 |    |             |      |            |    |             |      | (4.3)      |    | (0.18)      |
| Cumulative Tax Effect on Above Adjustment Items    |    | (0.5)                           |    | (0.02)      |      | (0.8)      |    | (0.04)      |      | (6.9)      |    | (0.30)      |
| Tax Reform Impact                                  |    |                                 |    |             |      | 14.9       |    | 0.64        |      |            |    |             |
| Adjusted Net Income                                |    | 113.8                           | \$ | 4.88        | \$   | 108.7      | \$ | 4.65        | \$   | 98.2       | \$ | 4.25        |