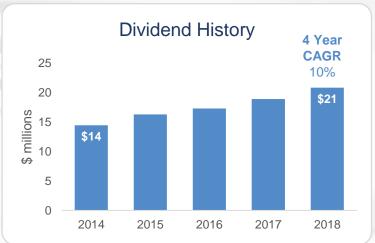

### **Stepan Highlights:**

- \$2 billion in net sales
- Three reportable segments
- 60% of annual net sales tied to non-cyclical markets
- 19 manufacturing sites with operations in 11 countries
- Strong balance sheet no net debt
- 51 consecutive years of dividend increases