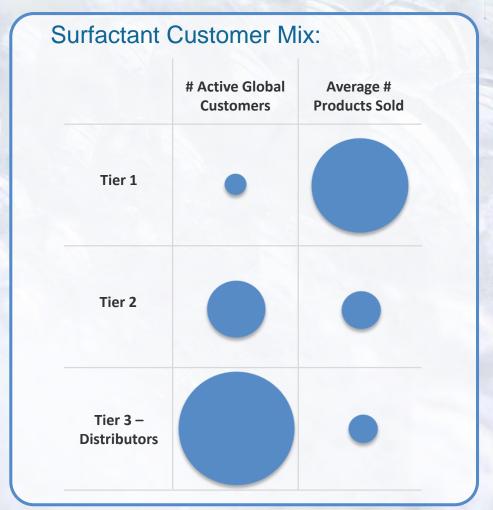

## Tier 1 and Tier 2 / Tier 3 Customers

Collaborate with all of our customers to drive global growth across all end markets

## Tier 1 Customers

Strong global network to provide exceptional technical and sales support for our customers

<sup>\*</sup> There is currently no production at the site in Pasadena, TX

18

## Surfactant Tier 2 / Tier 3 Customers

Deepening partnerships with our diverse regional customers – our local heroes

# Growth within Tier 2 and Tier 3 customer base continues to be a priority for our Surfactant group

Our objective is to reach and delight more new customers around the world

Volume to these customers grew

5% in 2018

We added

400+

new global surfactant customers in 2018

Looking to cross sell our products to

20,000+

new and existing customers