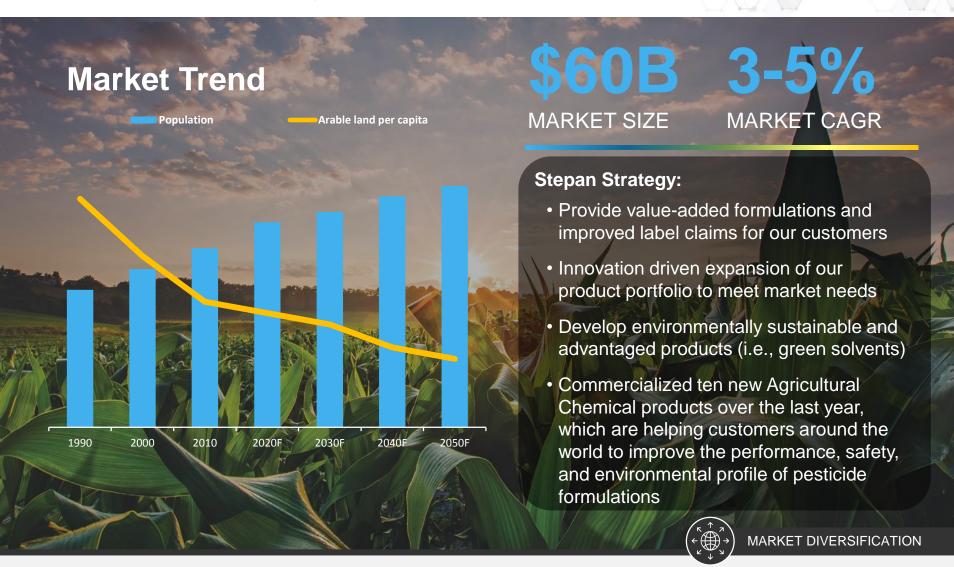

## **Market Diversification**

Diversify into adjacent, highly profitable end-markets

**Agricultural Chemicals** 

**Oilfield Chemicals** 

**Personal Care Specialties** 

| MARKET<br>CAGR, %          | 3-5%              | 8-12%             | 4-7%              |
|----------------------------|-------------------|-------------------|-------------------|
| MARKET<br>SIZE, \$B        | \$60              | \$11              | \$15              |
| STEPAN<br>PROFITABILITY, % | +                 | +                 | +                 |
| STEPAN MARKET<br>SHARE, %  | Low Single Digits | Low Single Digits | Low Single Digits |

# Agricultural Chemicals

Provide environmentally-advantaged products to enable cost-effective solutions for our customers

Investor Presentation May 2019