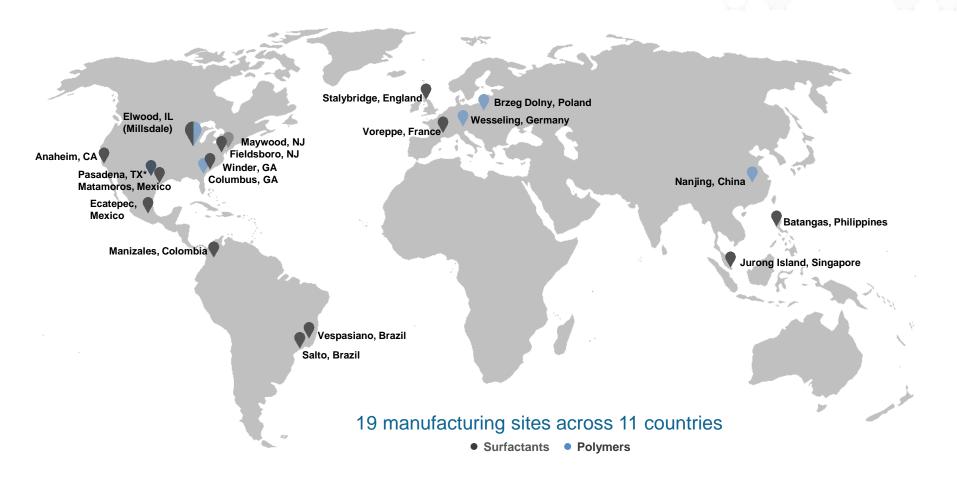

### **Stepan Highlights:**

- \$2 billion in net sales
- Three reportable segments
- 60% of annual net sales tied to non-cyclical markets
- 19 manufacturing sites with operations in 11 countries
- Strong balance sheet no net debt
- 51 consecutive years of dividend increases

## **DRIVE Operational Efficiencies**

Optimize manufacturing capabilities at our 19 sites to improve our network capacity and productivity