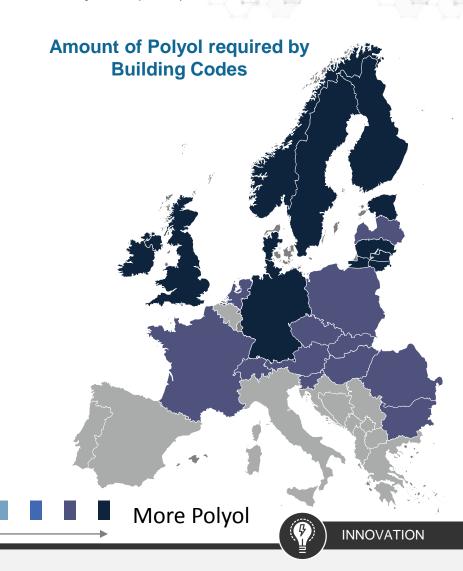

# Rigid Polyol European Market Trend

Strong market growth in the past several years and in the next 5+ years (>5%)

#### **EU Market Growth Highlights**

- The revised Energy Performance of Buildings Directive means the EU is expected to set a path to achieve nearly zero emission building stock by 2050
- This will include requirements for new buildings to be zero energy by 2021
- The annual building renovation rate across the EU must increase to an average of 3% to achieve the EU's energy efficiency ambitions
- The European Investment Bank's Smart Finance for Smart Buildings initiative aims to unlock money to support energy efficiency renovations

#### Slide 23 - Rigid Polyol European Market Trend

Document 2018/844/EU: Energy Performance of Buildings Directive as published by the European Commission