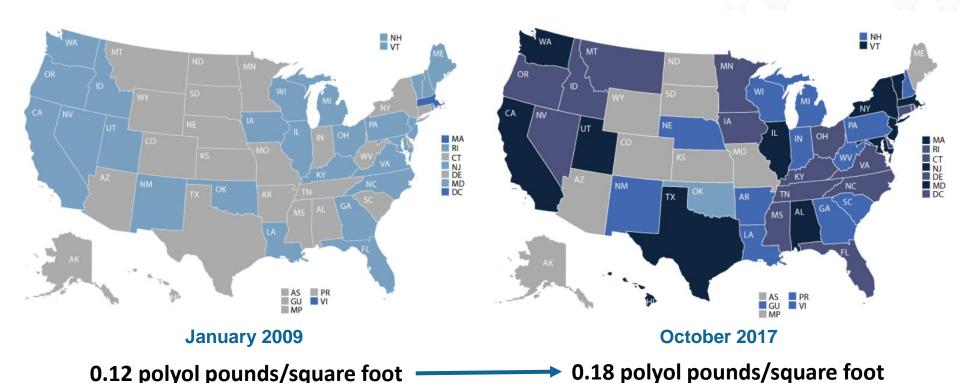

## Rigid Polyol U.S. Market Trend

Strong market growth in the past several years and in the next 5+ years (4-5%) for commercial roofing

Polyol Required Per Adopted State Building Code

22

#### Slide 22 – U.S. Commercial Energy Code Adoption maps

Building Codes Assistance Project