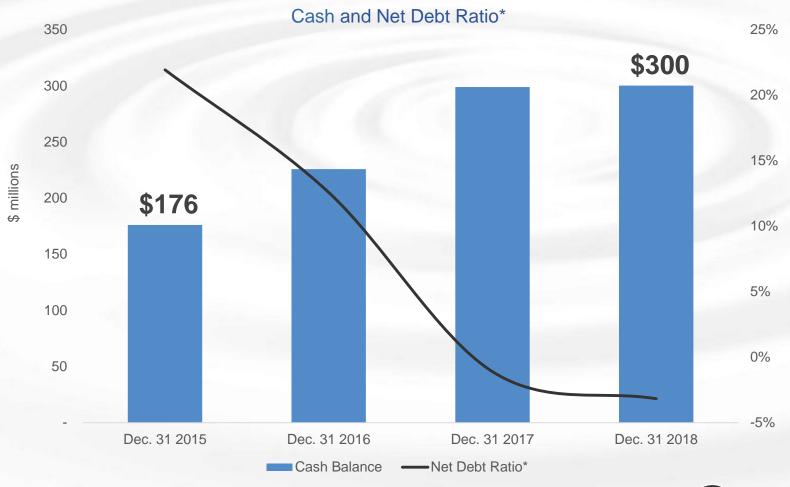

### **Stepan Highlights:**

- \$2 billion in net sales
- Three reportable segments
- 60% of annual net sales tied to non-cyclical markets
- 19 manufacturing sites with operations in 11 countries
- Strong balance sheet no net debt
- 51 consecutive years of dividend increases

One of the world's largest merchant producers of surfactants and the leader in the rigid polyol end market

A strong balance sheet with no net debt provides financial flexibility

Proven track record of delivering EPS growth and strong cash flow generation