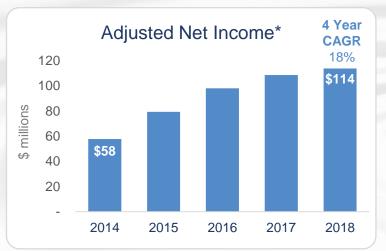

# Delivering Shareholder Value

We delivered 18% average annual EPS growth over the last 4 years

<sup>\*</sup>Adjusted net income is a non-GAAP measure that excludes deferred compensation income/expense as well as other significant and infrequent/nonrecurring items. See the Appendix for reconciliations of non-GAAP adjusted net income and adjusted EPS. Results presented have not been adjusted for the change in accounting principles converting from LIFO to FIFO inventory method that was adopted in Q1 2019.

## **Financials**

Reconciliations of Non-GAAP Adjusted Net Income and Adjusted Diluted Earnings per Share

| (In millions, except per share amounts)            |    | Twelve Months Ended December 31 |    |             |      |            |    |             |      |            |    |             |
|----------------------------------------------------|----|---------------------------------|----|-------------|------|------------|----|-------------|------|------------|----|-------------|
|                                                    |    | 2018                            |    |             | 2017 |            |    |             | 2016 |            |    |             |
|                                                    |    | Net Income                      |    | Diluted EPS |      | Net Income |    | Diluted EPS |      | Net Income |    | Diluted EPS |
| Net Income Attributable to the Company as Reported | \$ | 112.8                           | \$ | 4.83        | \$   | 91.6       | \$ | 3.92        | \$   | 86.2       | \$ | 3.73        |
| Deferred Compensation (Income)<br>Expense          |    | (1.1)                           |    | (0.04)      |      | (0.1)      |    | _           |      | 16.1       |    | 0.70        |
| Business Restructuring and Asset Impairments       |    | 2.6                             |    | 0.11        |      | 3.1        |    | 0.13        |      | 7.1        |    | 0.30        |
| Contract Termination Settlement                    |    |                                 |    |             |      |            |    |             |      | (4.3)      |    | (0.18)      |
| Cumulative Tax Effect on Above Adjustment Items    |    | (0.5)                           |    | (0.02)      |      | (0.8)      |    | (0.04)      |      | (6.9)      |    | (0.30)      |
| Tax Reform Impact                                  |    |                                 |    |             |      | 14.9       |    | 0.64        |      |            |    |             |
| Adjusted Net Income                                |    | 113.8                           | \$ | 4.88        | \$   | 108.7      | \$ | 4.65        | \$   | 98.2       | \$ | 4.25        |