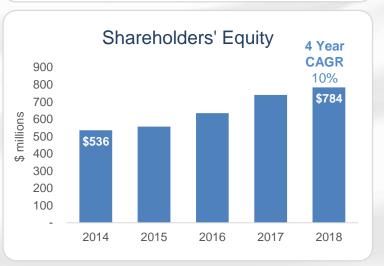

# Delivering Shareholder Value

We delivered 18% average annual EPS growth over the last 4 years

<sup>\*</sup>Adjusted net income is a non-GAAP measure that excludes deferred compensation income/expense as well as other significant and infrequent/nonrecurring items. See the Appendix for reconciliations of non-GAAP adjusted net income and adjusted EPS. Results presented have not been adjusted for the change in accounting principles converting from LIFO to FIFO inventory method that was adopted in Q1 2019.

## **Financials**

Consolidated Balance Sheets, December 31, 2018 and 2017

|                                            | Dece | ember 31 2018 | December 31 2017 |           |  |  |
|--------------------------------------------|------|---------------|------------------|-----------|--|--|
| <u>ASSETS</u>                              |      |               |                  |           |  |  |
| Current Assets                             | \$   | 802,530       | \$               | 788,736   |  |  |
| Property, Plant & Equipment, Net           |      | 608,892       |                  | 598,443   |  |  |
| Other Assets                               |      | 73,244        |                  | 83,682    |  |  |
| Total Assets                               | \$   | 1,484,666     | \$               | 1,470,861 |  |  |
| LIABILITIES AND STOCKHOLDERS' EQUITY       |      |               |                  |           |  |  |
| Current Liabilities                        | \$   | 338,582       | \$               | 320,253   |  |  |
| Deferred Income Taxes                      |      | 18,672        |                  | 10,962    |  |  |
| Long-term Debt                             |      | 239,022       |                  | 268,299   |  |  |
| Other Non-current Liabilities              |      | 103,864       |                  | 130,433   |  |  |
| Total Stepan Company Stockholders' Equity  |      | 783,766       |                  | 740,096   |  |  |
| Noncontrolling Interest                    |      | 760           | _                | 818       |  |  |
| Total Liabilities and Stockholders' Equity | \$   | 1,484,666     | \$               | 1,470,861 |  |  |