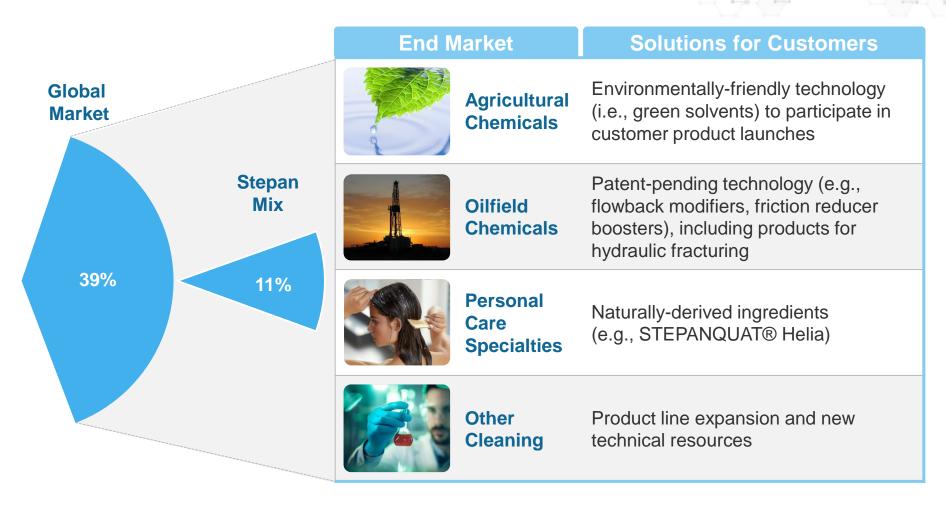

## **Market Diversification**

Diversify into adjacent, highly profitable end-markets

**Agricultural Chemicals** 

**Oilfield Chemicals** 

**Personal Care Specialties** 

| MARKET<br>CAGR, %          | 3-5%              | 8-12%             | 4-7%              |
|----------------------------|-------------------|-------------------|-------------------|
| MARKET<br>SIZE, \$B        | \$60              | \$11              | \$15              |
| STEPAN<br>PROFITABILITY, % | +                 | +                 | +                 |
| STEPAN MARKET<br>SHARE, %  | Low Single Digits | Low Single Digits | Low Single Digits |

## Oilfield Chemicals

Our portfolio is well-suited for use in production by providing cost-effective solutions to customers

**\$11B** 

MARKET SIZE

MARKET CAGR

### **Stepan Strategy:**

- Continue to penetrate the oil & gas production market
- Increase our market share in stimulation, including fracturing, with new innovative technology
- Serve our customers through local, application focused resources and testing capabilities
- Expand our portfolio to offer antimicrobial solutions for fracking applications that meet market demands for reduced use of fresh water

## Personal Care Specialties

Focused on delivering higher-performing, environmentally-friendly solutions

Stepan 5

Investor Presentation May 2019