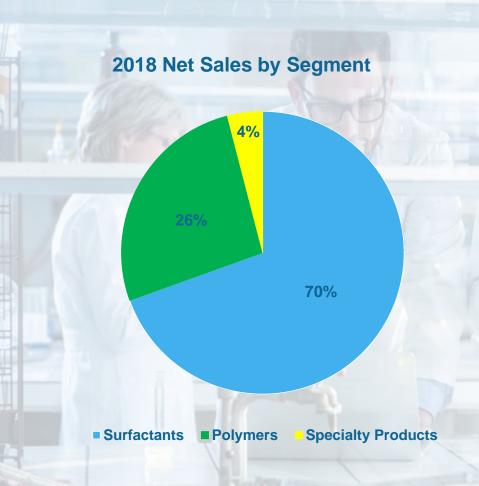

# Stepan Company Overview

NYSE: SCL

\$2B
MARKET CAP

+11%

10yr Adj. Net Income CAGR

### **Stepan Highlights:**

- \$2 billion in net sales
- Three reportable segments
- 60% of annual net sales tied to non-cyclical markets
- 19 manufacturing sites with operations in 11 countries
- Strong balance sheet no net debt
- 51 consecutive years of dividend increases