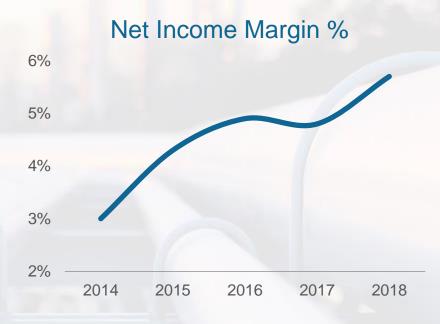

# Delivering Shareholder Value

We delivered 18% average annual EPS growth over the last 4 years

<sup>\*</sup>Adjusted net income is a non-GAAP measure that excludes deferred compensation income/expense as well as other significant and infrequent/nonrecurring items. See the Appendix for reconciliations of non-GAAP adjusted net income and adjusted EPS. Results presented have not been adjusted for the change in accounting principles converting from LIFO to FIFO inventory method that was adopted in Q1 2019.

One of the world's largest merchant producers of surfactants and the leader in the rigid polyol end market

A strong balance sheet with no net debt provides financial flexibility

Proven track record of delivering EPS growth and strong cash flow generation