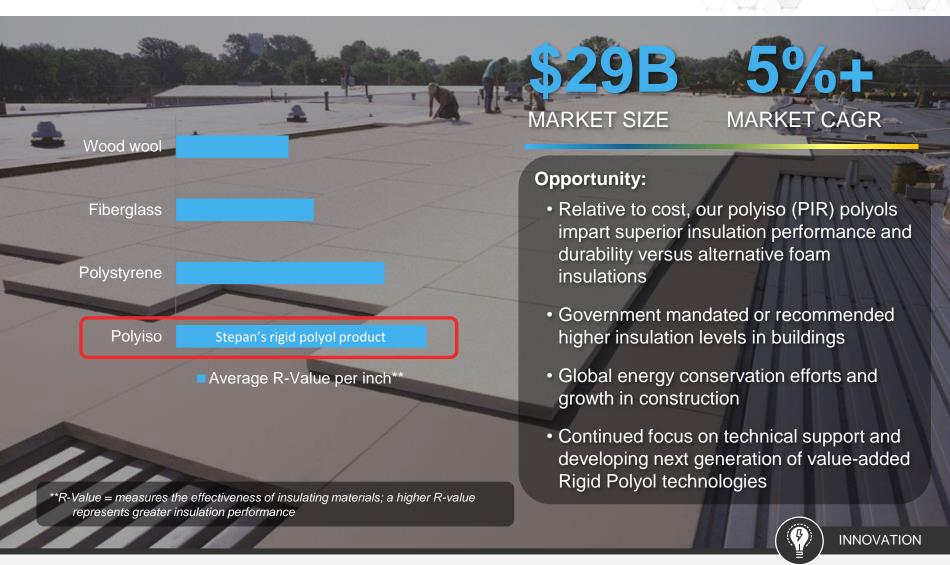

## Rigid Polyol U.S. Market Trend

Strong market growth in the past several years and in the next 5+ years (4-5%) for commercial roofing

Polyol Required Per Adopted State Building Code

22